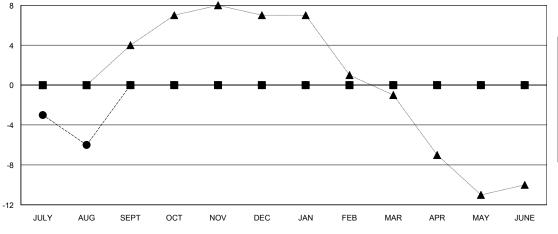

## GOALS AND ACTUAL NEW CLUBS CUMULATIVE

| -■- MEMBER GROWTH NET GOAL        |
|-----------------------------------|
| - ● - MEMBER GROWTH ACTUAL        |
| - ▲ - LAST YEAR MEMBERSHIP ACTUAL |
|                                   |
|                                   |
|                                   |